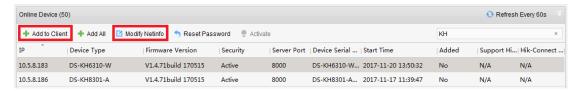

#### Step 1: Add Devices to iVMS-4200

Click **Add to Client** tab to add all devices (an indoor stations and a villa door station) to iVMS-4200, make sure all devices are in the same local network, if not, click **Modify Netinfo** to modify it.