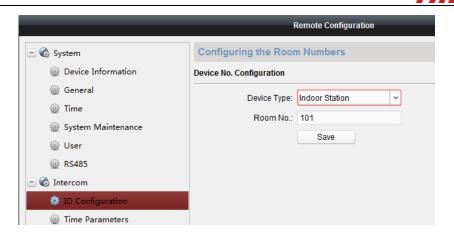

#### **Step 2: Set Main Indoor Station**

Choose the indoor station, click **Remote Configuration**, Then go to **Intercom > ID Configuration**, set **Device Type** as **Indoor Station**, put in a room number (range from 1-9999), and click **Save**.