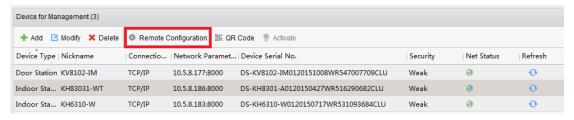

#### **Step 2: Set Main Indoor Station**

Choose the indoor station, click **Remote Configuration**, Then go to **Intercom > ID Configuration**, set **Device Type** as **Indoor Station**, put in a room number (range from 1-9999), and click **Save**.

**Step 3: Set Villa Door Station** 

Choose villa door station, click **Remote Configuration**, Then go to **Intercom > Dial**, set **Room No.** as **Main Indoor Station** and click **Save.** 

| Title:   | How to Call Indoor Station by Door Station | Version: | v1.0   | Date: | 20/11/2017 |
|----------|--------------------------------------------|----------|--------|-------|------------|
| Product: | Video Intercom                             | Page:    | 3 of 4 |       |            |
|          |                                            |          |        | HI    | KVINII     |