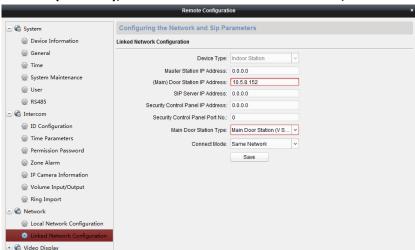

Title:How to Call Indoor Station by Door StationVersion:v1.0Date:20/11/2017Product:Video IntercomPage:2 of 4

Then go to Network > Linked Network Configuration, input (Main) Door Station IP Address as the villa doors station's IP address, and choose Main Door Station type as Main Door Station(V Series), Connect Mode as Same Network, click Save.