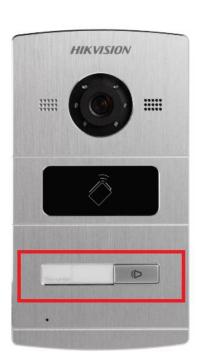

## **Step 4: Make a Call Using Villa Door Station**

Click call button on villa door station, then the indoor station and the indoor station extension can receive call simultaneously.

| Title:   | How to Call Indoor Station by Door Station | Version: | v1.0   | Date: | 20/11/2017 |
|----------|--------------------------------------------|----------|--------|-------|------------|
| Product: | Video Intercom                             | Page:    | 4 of 4 |       |            |
|          |                                            |          |        | HI    | KVISION    |