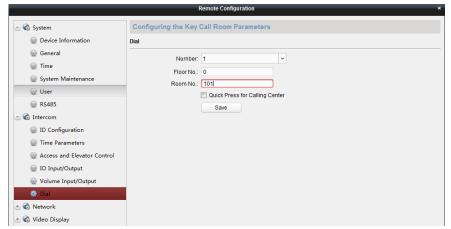

**Step 3: Set Villa Door Station** 

Choose villa door station, click **Remote Configuration**, Then go to **Intercom > Dial**, set **Room No.** as **Main Indoor Station** and click **Save.** 

| Title:   | How to Call Indoor Station by Door Station | Version: | v1.0   | Date: | 20/11/2017 |
|----------|--------------------------------------------|----------|--------|-------|------------|
| Product: | Video Intercom                             | Page:    | 3 of 4 |       |            |
|          |                                            |          |        | HI    | KVINII     |